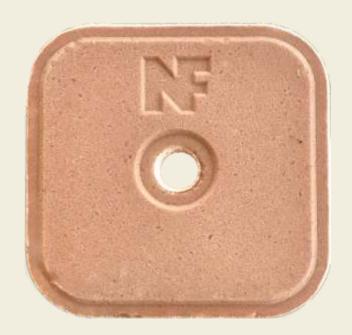

#### Usage

Enable animals to lick it by putting it next to mangers and waterers or hanging it through its middle hole in a distance that animals can reach comfortably. We leave the product for at will consumption from the animals.